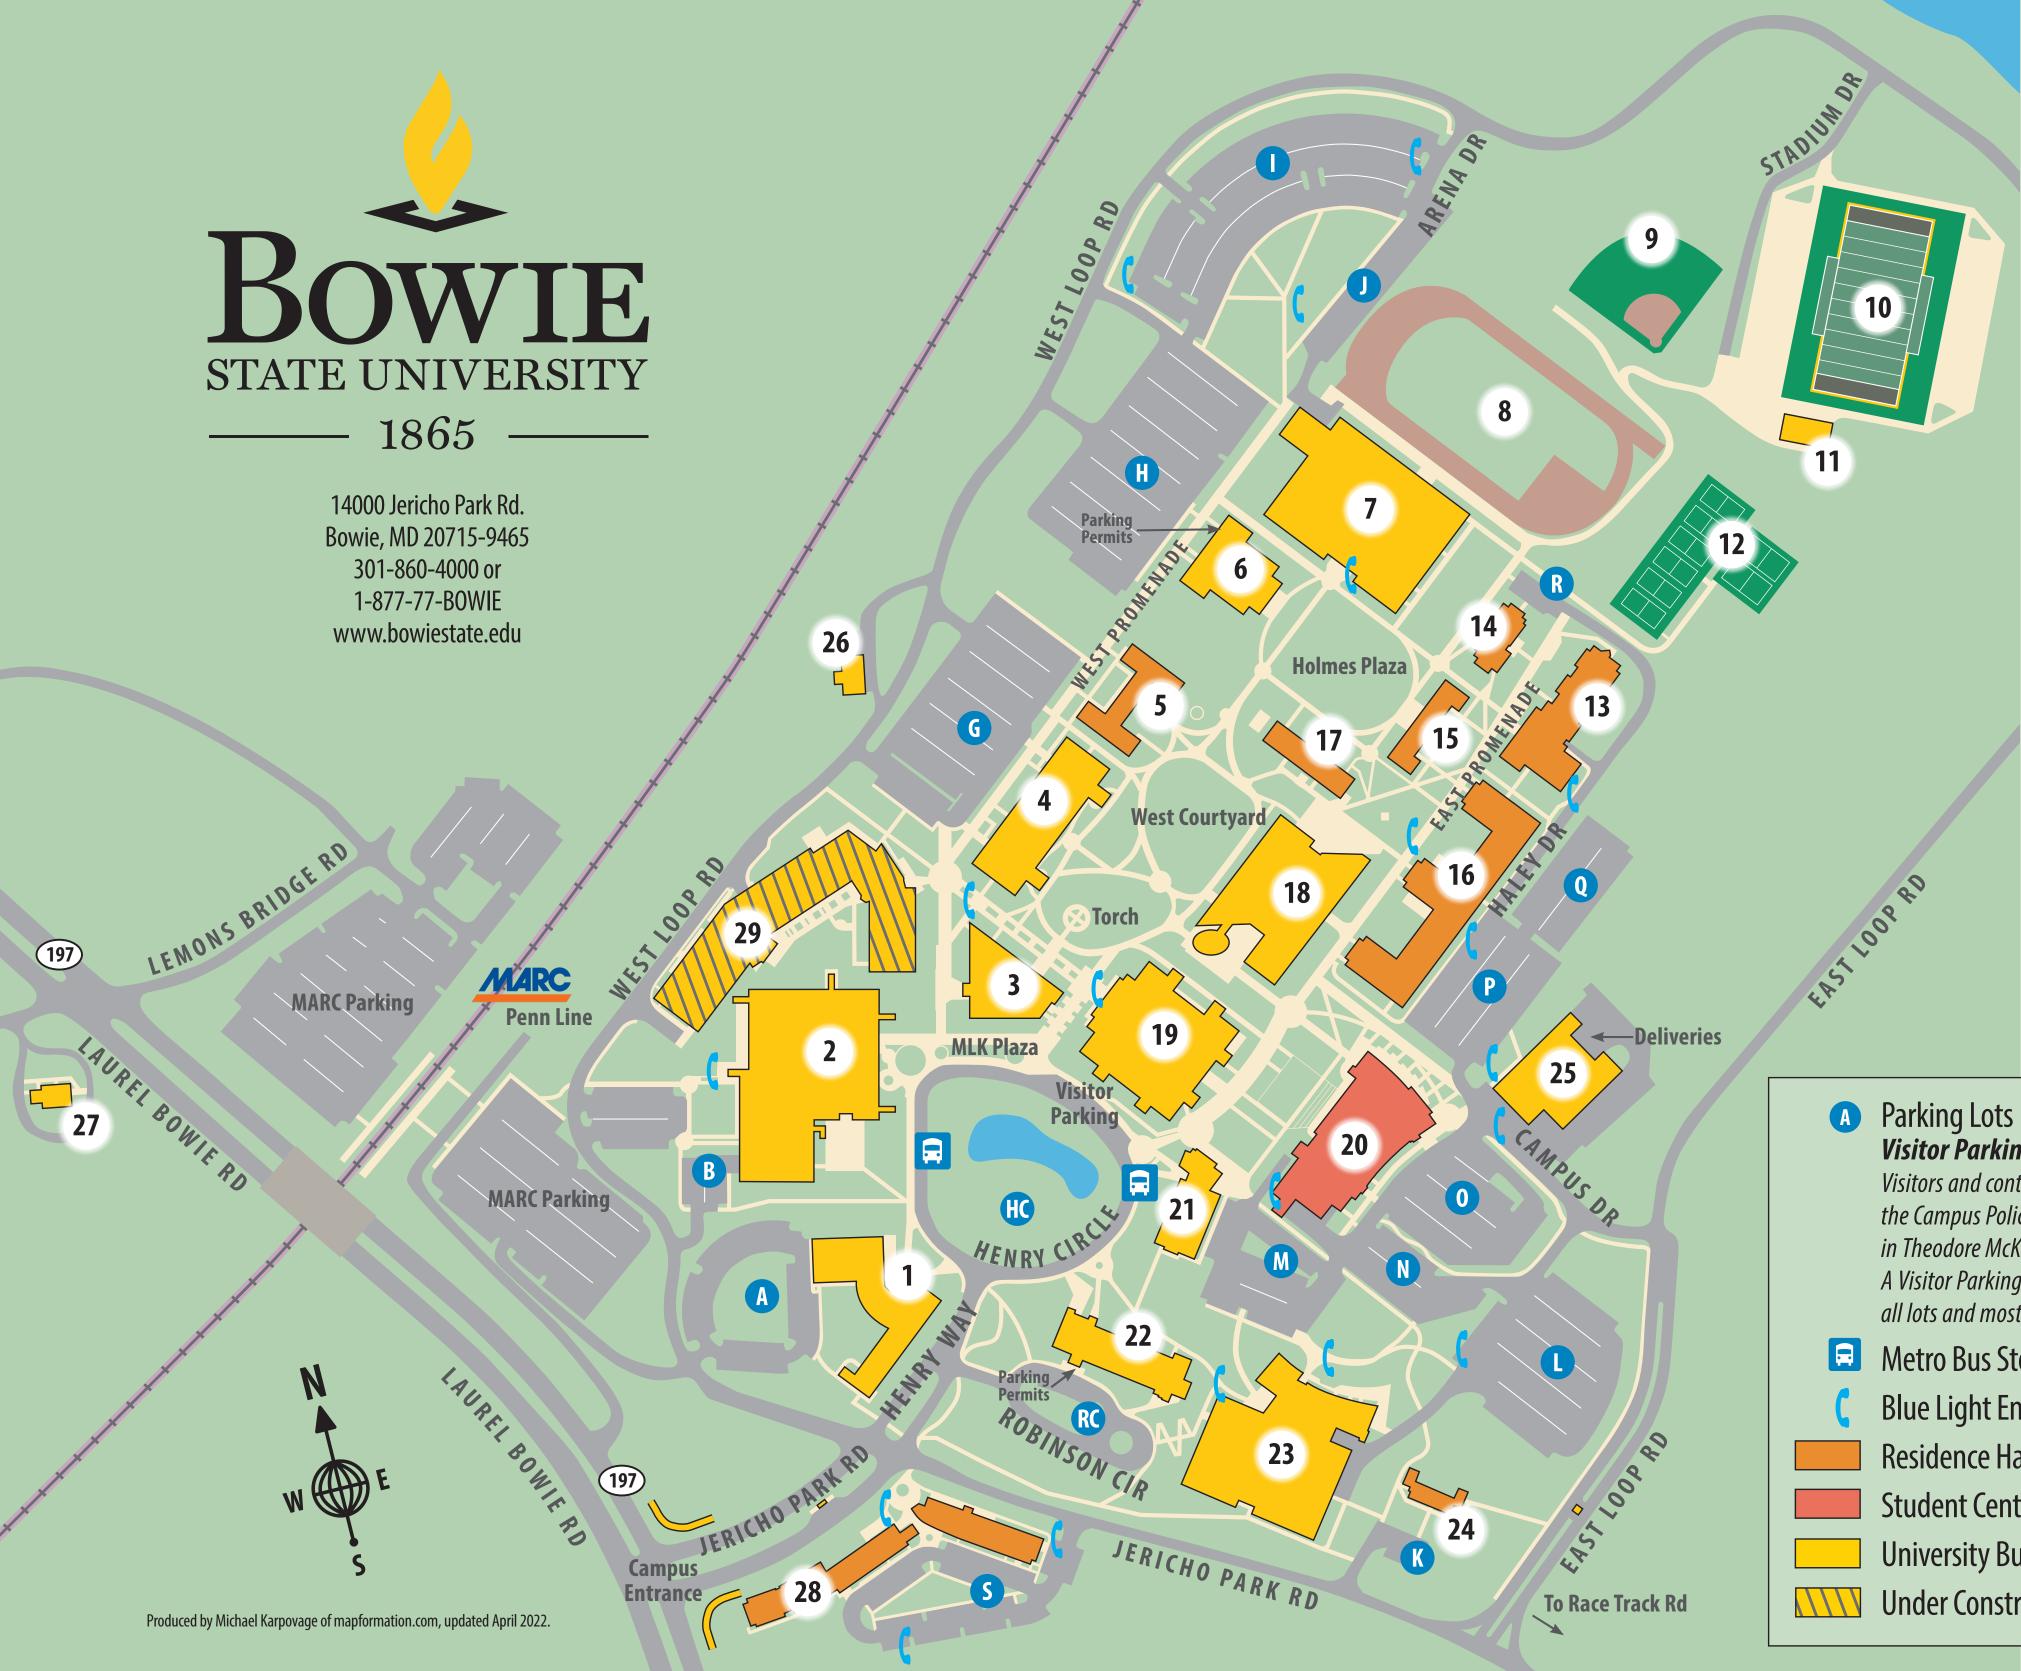

## **Center for Business and Graduate Studies**

**BOWIE BUSINESS INNOVATION COLLEGE OF BUSINESS** THE GRADUATE SCHOOL

Martin Luther King Jr. **Communication Arts Cent BSU-TV** 

SAMUEL L. MYERS AUDITORIUI

- 3 William E. Henry **Administration Building** ADMISSIONS FINANCIAL AID STUDENT ACCOUNTS
- UNIVERSITY ADMINISTRATION
- 4 James E. Proctor Jr. Buildi COLLEGE OF EDUCATION COLLEGE OF PROFESSIONAL ST
- 5 Harriet Tubman Residence
- 6 Theodore McKeldin Gymna CAMPUS POLICE PARKING PERMITS
- Leonidas S. James **Physical Education Compl**
- 8 Track and Field
- 9 Softball Field
- 10 "Bulldog" Football Stadiu

## Visitor Parking (Parking Permit Required)

*Visitors and contractors must obtain a parking permit from* the Campus Police Department in Charlotte Robinson Hall or *in Theodore McKeldin Gymnasium (#22 or #6 on the map).* A Visitor Parking Permit is valid for any non-reserved space in all lots and most spaces on Henry Circle.

- Metro Bus Stops
  - Blue Light Emergency Phones
- **Residence Halls**
- **Student Center**
- University Buildings
- **Under Construction**

|        | 11 | Field House                                                         |
|--------|----|---------------------------------------------------------------------|
| CENTER |    | Tennis and Basketball Courts                                        |
|        | 13 | Alex Haley Residence Hall                                           |
|        | 14 | <b>Towers Residence Hall</b>                                        |
|        | 15 | Dwight Holmes Residence Hall                                        |
| er     | 16 | Christa McAuliffe                                                   |
| N      |    | <b>Residential Community</b><br>HENRY WISE WELLNESS CENTER          |
|        | 17 | Lucretia Kennard                                                    |
|        | 17 | Residence Hall                                                      |
|        | 18 | Center for Natural Sciences,                                        |
|        |    | Mathematics and Nursing                                             |
| ba     |    | Thurgood Marshall Library                                           |
| ng     | 20 | Student Center                                                      |
| TUDIES |    | BOOKSTORE<br>CAREER DEVELOPMENT CENTER                              |
| e Hall |    | CONFERENCE AND EVENT SERVICES                                       |
| asium  | 21 | Computer Science Building                                           |
|        | 22 | COLLEGE OF ARTS AND SCIENCES                                        |
|        | 22 | Charlotte Robinson Hall<br>CAMPUS POLICE                            |
| ex     |    | HUMAN RESOURCES                                                     |
|        |    | MARYLAND CENTER<br>PARKING PERMITS                                  |
|        | 23 | Fine & Performing Arts Center                                       |
| m      |    | Goodloe Apartments                                                  |
|        |    | Facilities Management Building                                      |
|        | LJ | DELIVERIES                                                          |
|        |    | PROCUREMENT                                                         |
|        | 26 | Central Steam Plant                                                 |
| ,      | 27 | <b>Goodloe House</b><br>ALUMNI RELATIONS                            |
|        | 28 | Entrepreneurship Living                                             |
|        |    | Learning Community                                                  |
|        |    | BOWIE BUSINESS INNOVATION CENTER<br>ENTREPRENEURSHIPINNOVATION CNTR |
|        | 29 | Communication, Arts and                                             |
|        |    | Humanities Building                                                 |
|        |    | (UNDER CONSTRUCTION)                                                |